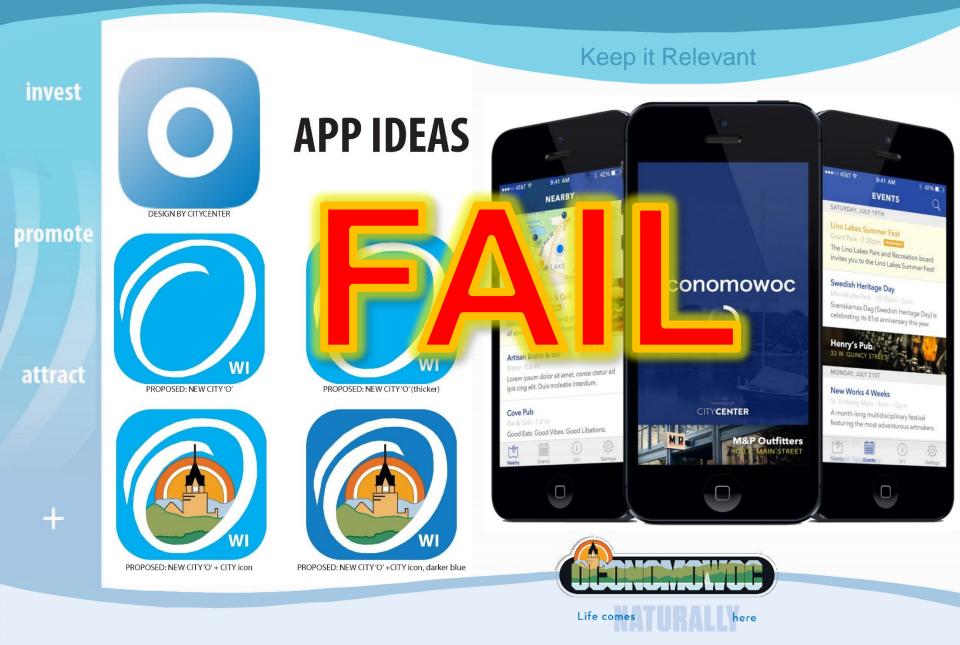

## Start Simple: 'FREE' City App

# Start Simple: 'FREE' City App

# City App

# City App FAIL = Social Media Icon