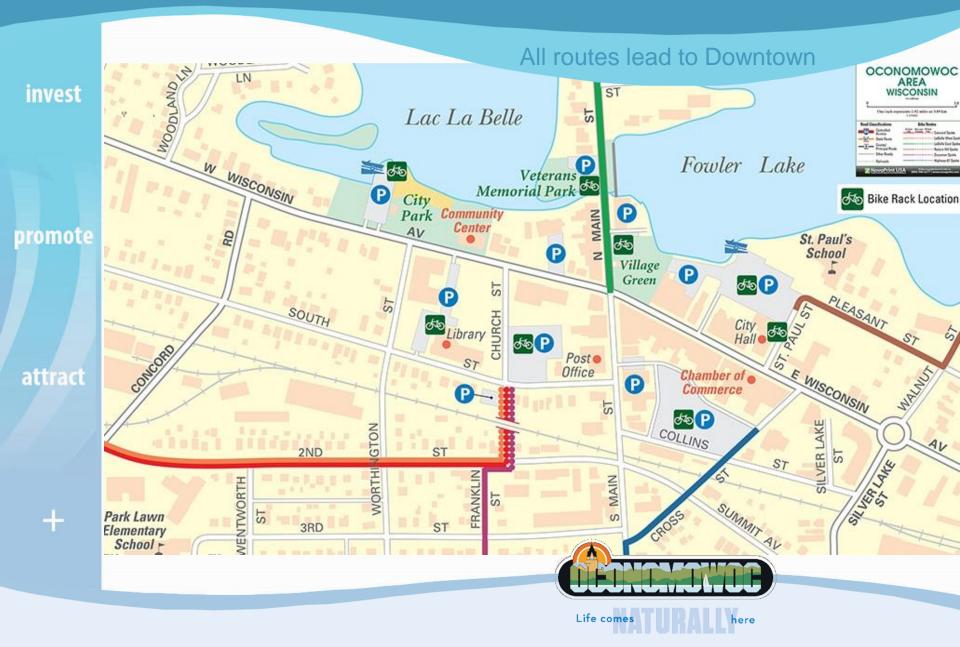

## New Bike Map

invest

Explore the City of Oconomowoc All Routes Connect to Downtown Information on connections outside the city

- Ongoing project to enhance bicycling opportunities in the city.
- Funded through tourism to promote biking as a destination activity.
- Teamed with local group, Greener Oconomowoc's Walk and Bike Committee to create routes.

## New Bike Map