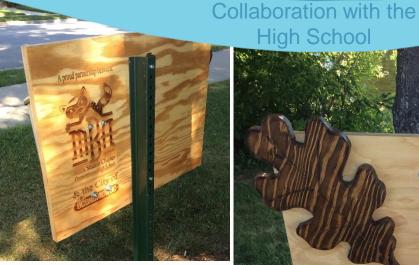

# **Blooming Guides**

#### **PROPOSED LOCATIONS**

City Parks: No permit needed

Waukesha County Trailheads: Parks & Recreation to Verify

#### ESTIMATED COST [per Leaf]

| TOTAL:           | \$56-62 |
|------------------|---------|
| Paint (quart):   | \$18    |
| MDF (one board): | \$6-12  |
| Yard Stake:      | \$8     |
| Information Box: | \$24    |