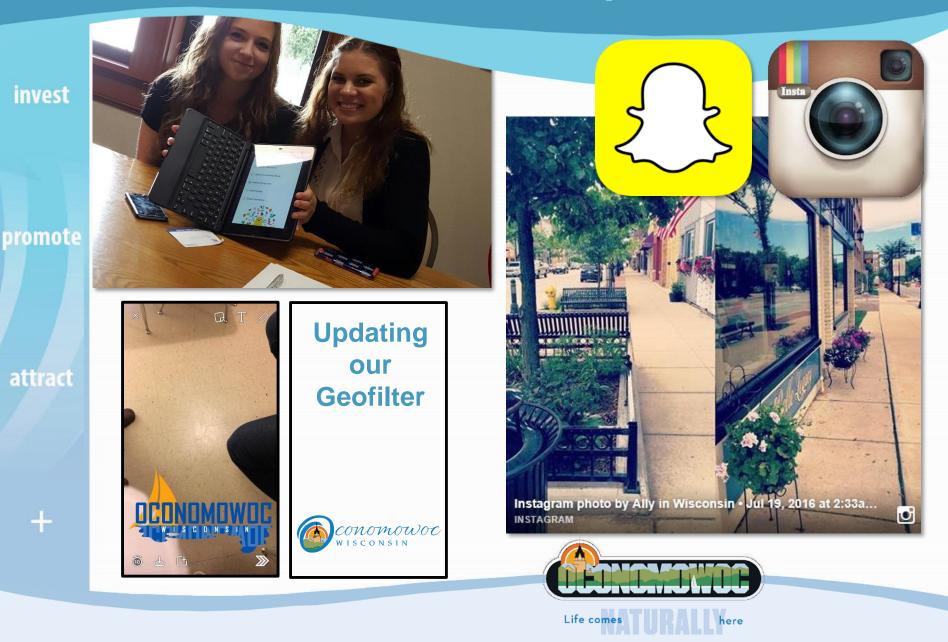

## So that's great...now what's next?

- Now, the next generation
  - Snap Chat
  - Instagram

+

### Snapchat & Instagram