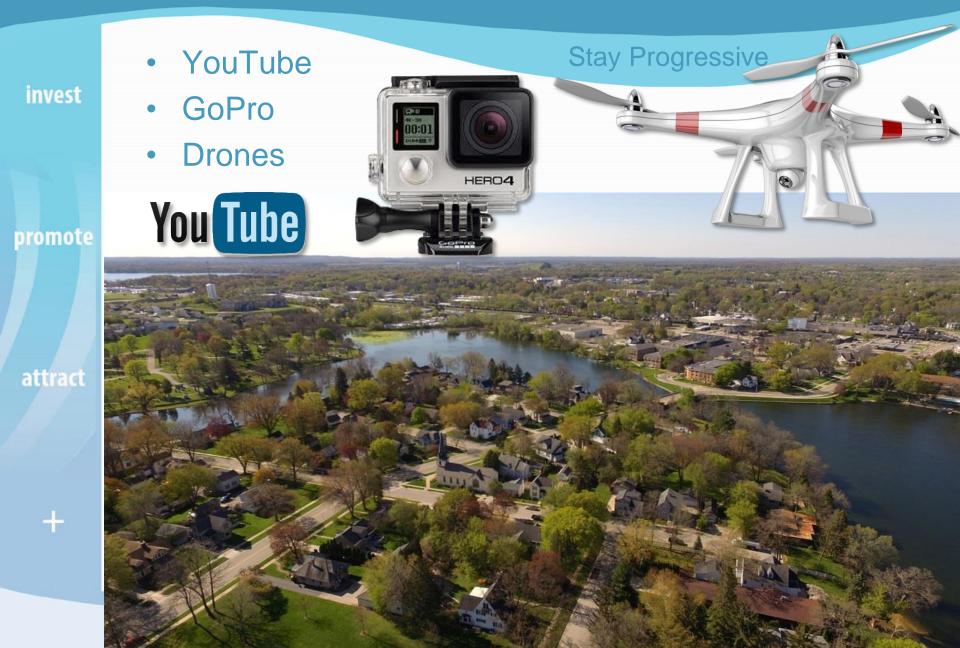

#### **Analytics**

#### Keep it Relevant

- Progressive Stats
- Goal: To Stay Progressive with the demands of our residents

| 117 | 1000 |   |  |
|-----|------|---|--|
|     | om   |   |  |
| 1.3 |      | - |  |

attract

invest

conomowoo

YouTube: Watch and learn. Watch and enjoy. Just watch. You never know what we'll put up there and where we take our city GoPro