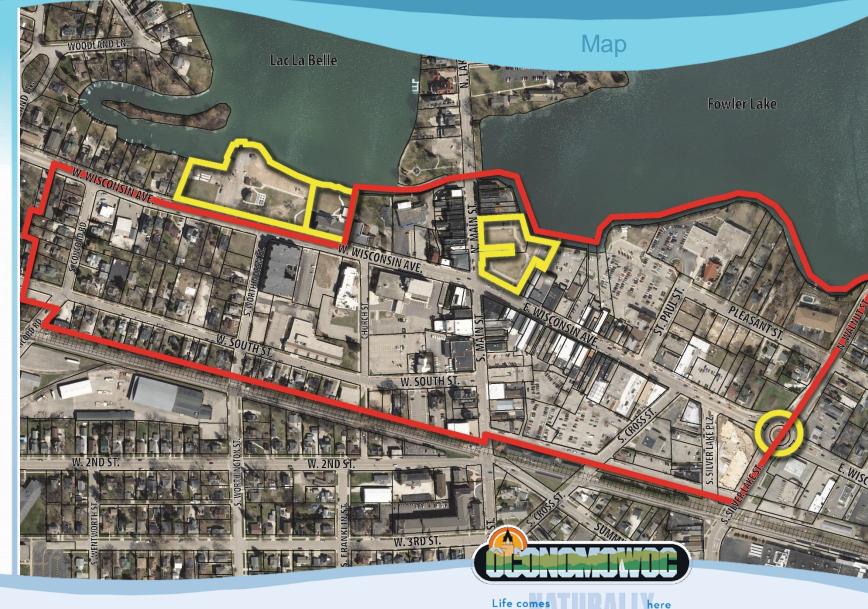

t the the building connersating for Neur Conner opposited The Village Connersed to indiffing that having a should be se-ond by connection on the Point False.

Transfer the elements of the falsferest and ing

### Created a Downtown Vision

#### Branding the Downtown

invest

Downtown Oconomowoc is the historic center and heart of the community where all facets of community life come together: retail, services, government, neighborhoods, employment, transportation and recreation.

More than any other part of the city, the downtown defines Oconomowoc as a community.





## A Roundabout in Downtown





Life comes

#### **Downtown Reconstruction**



#### **Downtown Reconstruction**

invest



### **Downtown Reconstruction**



## **The Finished Product**



Life comes

## Public Investment



invest

## Gateways [east side]



### Gateways [west side]



## City's Home on the Lake



## Vision for Improved City Center



# Existing Village Green



invest

# Existing Village Green



## Waterfront Concept



#### **Veterans Memorial Park**



#### Dedicated 10.18.15

#### \$500,000 project

Work is ongoing to include more local service members names





#### Now what?



### **Downtown Loan Pool**

#### **Public/Private Partnership**

DOWNTOWN **OCONOMOWOC BUSINESS** LOAN POOL

invest



Resulted in 26 new businesses • downtown since 2010

Downtown Oconomowoc Business Loan Pool Provided By:



In Conjunction With:



here



## Façade Improvement Program



#### **Proof of Business Investment**



## **Downtown Design Guidelines**



promote



## What's changed in Downtown?