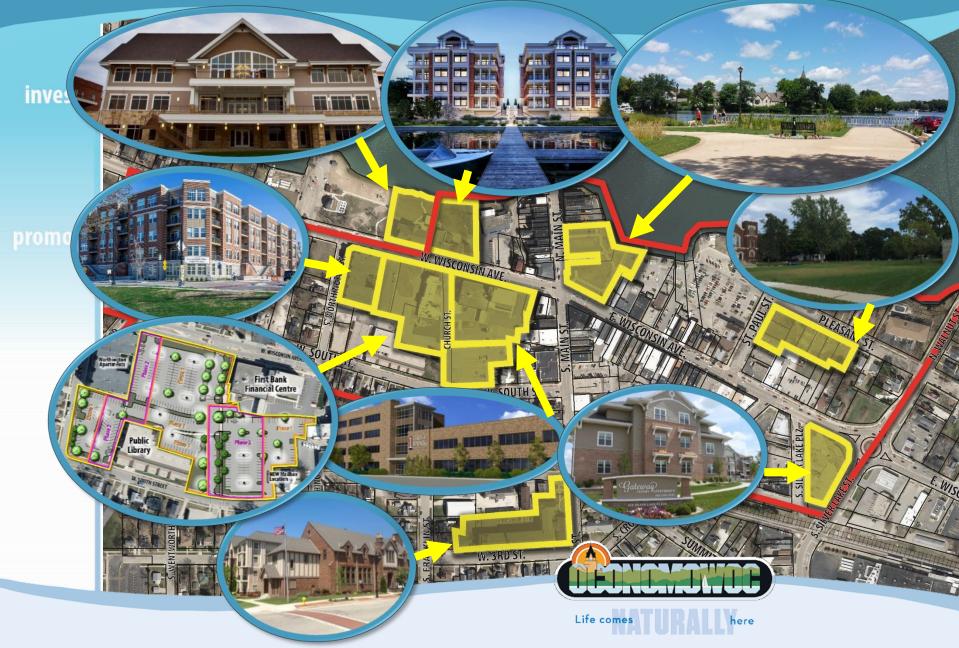

## What's changed in Downtown?

# What's changed in Downtown?

## **Downtown in Progress**