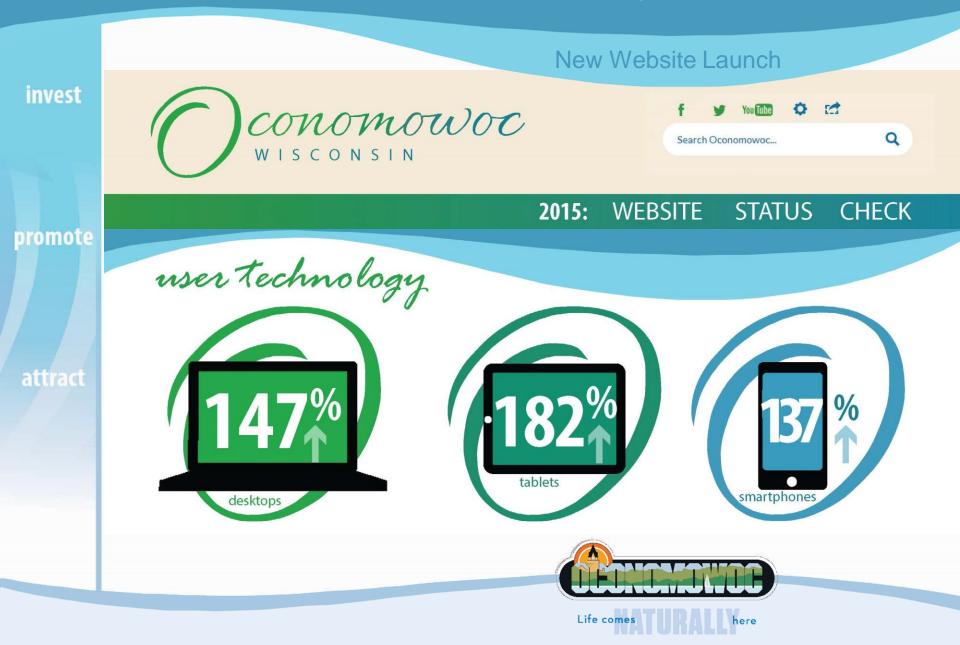

#### **Analytics**

#### Keep it Relevant

- Progressive Stats
- Goal: To Stay Progressive with the demands of our residents

| 117 | 1000 |   |  |
|-----|------|---|--|
|     | om   |   |  |
| 1.3 |      | - |  |

attract

invest