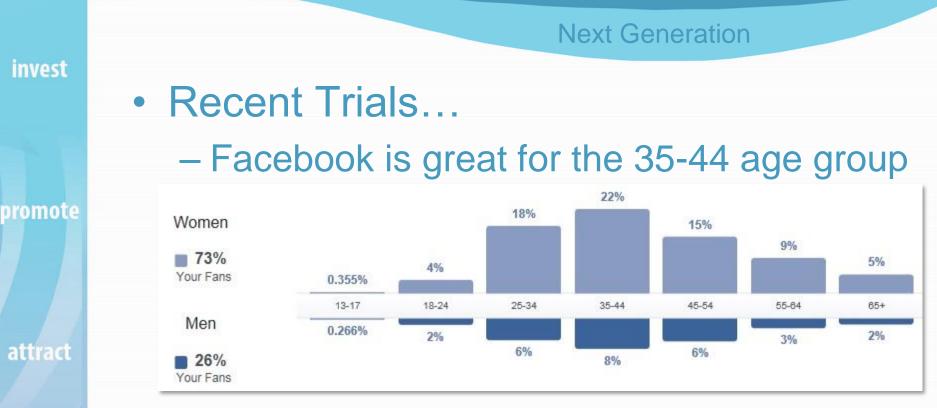

## So that's great...now what's next?

- Now, the next generation
  - Snap Chat
  - Instagram

+

### So that's great...now what's next?