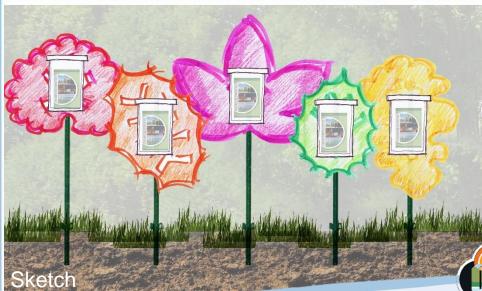

# **Blooming Guides**

#### **PROPOSED LOCATIONS**

City Parks: No permit needed

Waukesha County Trailheads: Parks & Recreation to Verify

#### ESTIMATED COST [per Leaf]

| TOTAL:           | \$56-62 |
|------------------|---------|
| Paint (quart):   | \$18    |
| MDF (one board): | \$6-12  |
| Yard Stake:      | \$8     |
| Information Box: | \$24    |