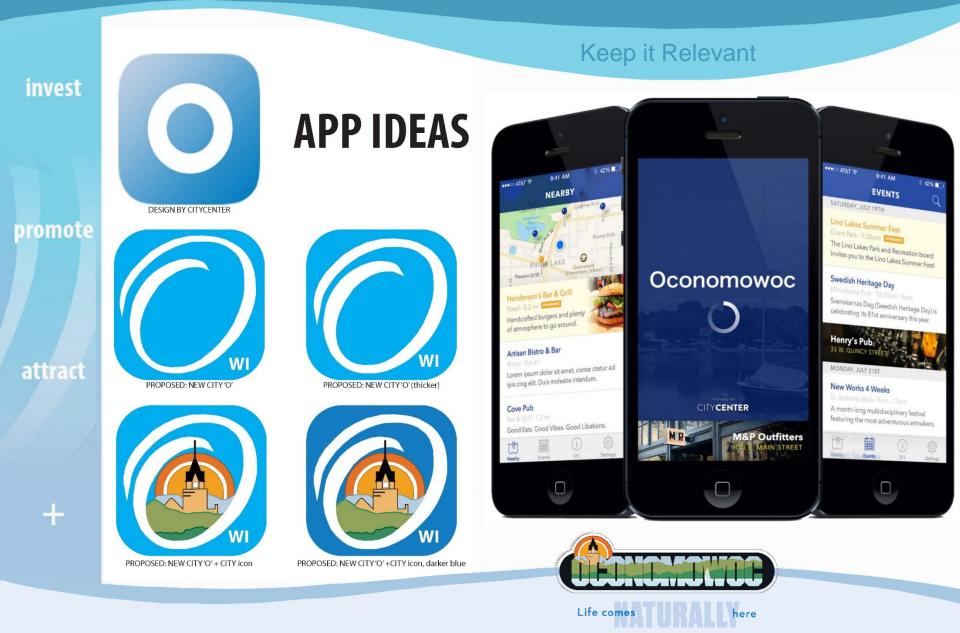

## Start Simple: 'FREE' City App

# Start Simple: 'FREE' City App

# City App

# City App FAIL = Social Media Icon