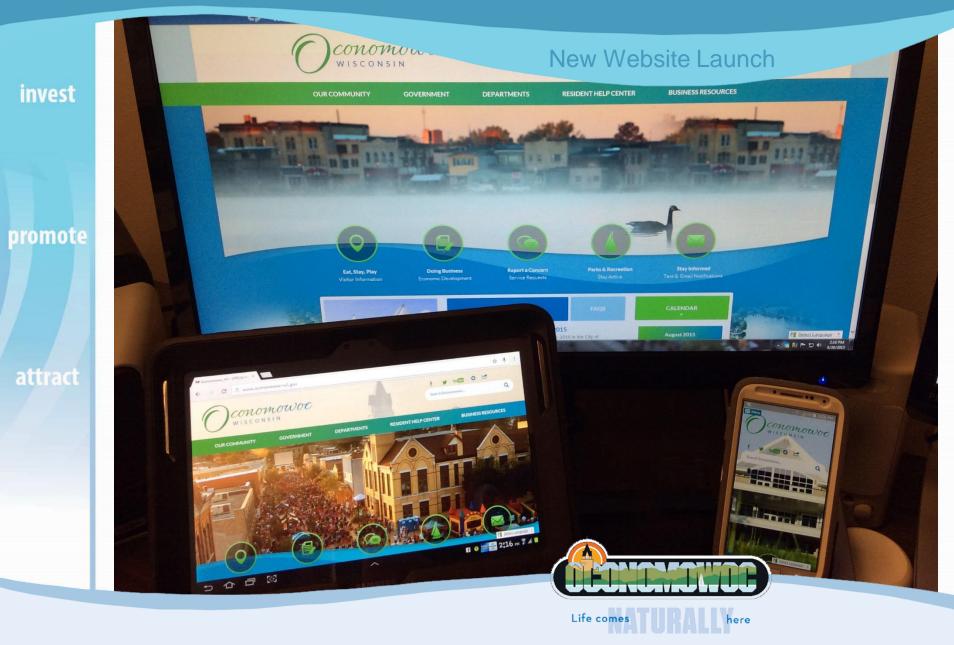

| Visitor Browser       |          |                               |
|                                | 2 Unknown 40,012                                               | BROWSER               | ▼ VISITS |                               |
|                                | Milwaukee, Wisconsin, United States 15,233                     | Internet Explorer     |          |                               |
|                                | Geonomowoc, Wisconsin, United States 14,828                    | © Chrome              |          |                               |
|                                | Watertown, Wisconsin, United States                            |                       |          |                               |

Life comes

here

## Redesign: Website



### **NEW** Website Analytics



### Start Simple: Social Media



## **Tourism:** Travel Wisconsin



TRAVEL



Life comes

here

## **Tourism:** Travel Wisconsin



## Historic Walking Tour



# **Blooming Guides**

#### **PROPOSED LOCATIONS**

City Parks: No permit needed

Waukesha County Trailheads: Parks & Recreation to Verify

#### ESTIMATED COST [per Leaf]

| TOTAL:           | \$56-62 |
|------------------|---------|
| Paint (quart):   | \$18    |
| MDF (one board): | \$6-12  |
| Yard Stake:      | \$8     |
| Information Box: | \$24    |



DCONOMOKOC)

Life comes MATURALLY he

here

114

**High School** 

Life comes



invest

promote



## New Bike Map



invest

Explore the City of Oconomowoc All Routes Connect to Downtown Information on connections outside the city

- Ongoin