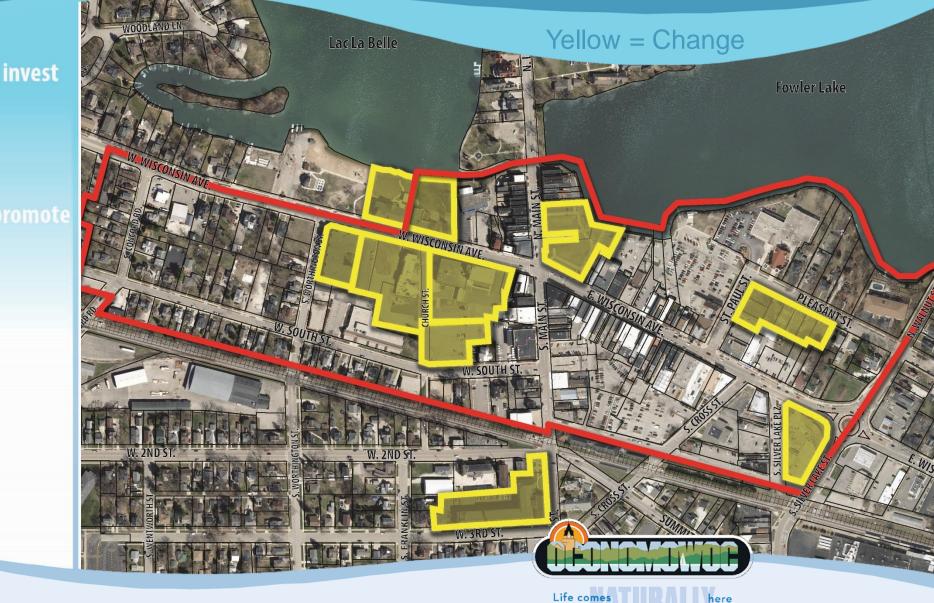

## What's changed in Downtown?

# What's changed in Downtown?

## **Downtown in Progress**