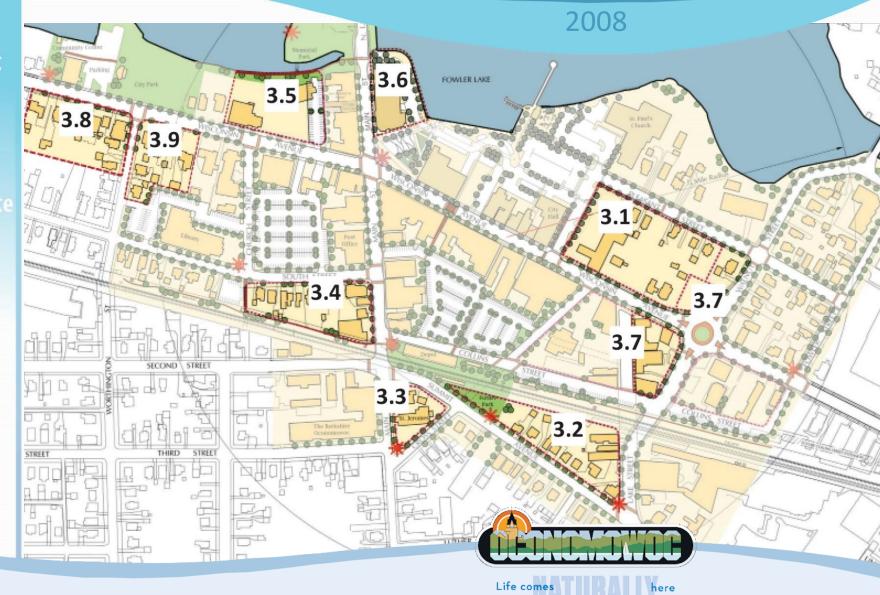

## What's changed in Downtown?

# What's changed in Downtown?

## **Downtown in Progress**