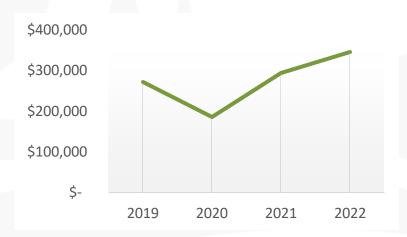

# **Tracy Cross Study - 2022**

#### A CURRENT DISCONNECT IN WASHINGTON COUNTY'S FOR SALE SECTOR

- The demand for new construction housing in Washington County is largely concentrated at price points below \$350,000, which corresponds with mainstream / workforce market.
- However, the majority of new construction offerings in the market are concentrated at prices above \$350,000.
- There is a disconnect between the housing demand and new residential construction for sale

|                   | For Sale Hou<br>(Based Upon Ci | sing Demand<br>urrent Incomes) | Qualitative Distribution of New Construction Residential Closings <sup>(1)</sup> |         |  |  |
|-------------------|--------------------------------|--------------------------------|----------------------------------------------------------------------------------|---------|--|--|
| Price Range       | Number                         | Percent                        | Number                                                                           | Percent |  |  |
|                   |                                |                                |                                                                                  |         |  |  |
| Under \$200,000   | 38                             | 9.0                            |                                                                                  |         |  |  |
| 200,000 - 249,999 | 80                             | 19.0                           | 8                                                                                | 3.5     |  |  |
| 250,000 - 299,999 | 71                             | 16.9                           | 26                                                                               | 11.5    |  |  |
| 300,000 - 349,999 | 46                             | 11.0                           | 31                                                                               | 13.7    |  |  |
| 350,000 - 399,999 | 39                             | 9.3                            | 51                                                                               | 22.5    |  |  |
| 400,000 - 449,999 | 30                             | 7.1                            | 50                                                                               | 22.0    |  |  |
| 450,000 - 499,999 | 25                             | 6.0                            | 29                                                                               | 12.8    |  |  |
| 500,000 - 549,999 | 19                             | 4.5                            | 10                                                                               | 4.4     |  |  |
| 550,000 - 599,999 | 16                             | 3.8                            | 6                                                                                | 2.6     |  |  |
| 600,000 & Above   | 56                             | 13.3                           | 16                                                                               | 7.0     |  |  |
| Total             | 420                            | 100.0                          | 227                                                                              | 100.0   |  |  |
| Median            | \$323                          | ,181                           | \$39                                                                             | 7,332   |  |  |