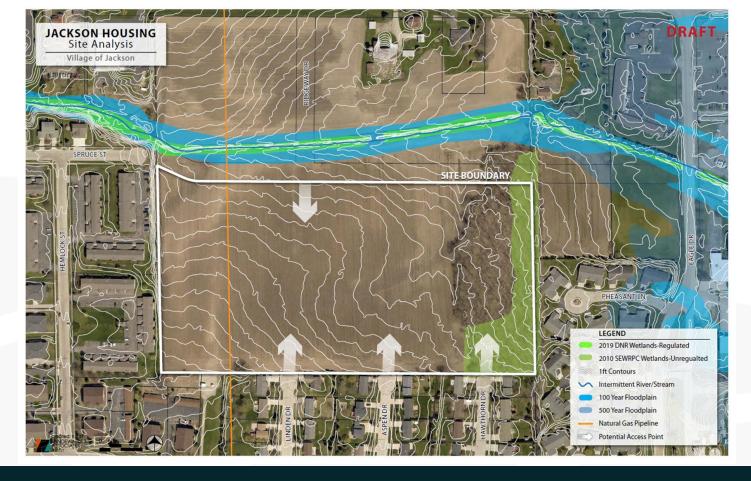

## **Pilot Projects**





- Funding allocated for three pilot developments
- \$20,000 per owner-occupied unit (up to \$2.4 million)
- Eligible uses of funds:
  - Engineering services, planning services, surveying, environmental due diligence, land acquisition, infrastructure development (roads, sewer, water, sidewalks, grading, etc.), direct developer incentives, stormwater management, street trees, signs, lighting, municipal fees and permits



### **Oaks of Jackson**







**DISCOVER. CONNECT. PROSPER.** 

## **Median Sale Prices in Jackson**





- October 2019: \$270,200
- October 2020: \$185,450
- October 2021: \$292,545
- September 2022: \$345,000
- New homes are becoming out of reach for households earning median income.



**DISCOVER. CONNECT. PROSPER.** 

Source: realtor.com







Site Analysis

# Single Family - Various Formats

















# **Duplexes**









**DISCOVER. CONNECT. PROSPER.** 

## **Townhomes**





















**DISCOVER. CONNECT. PROSPER.** 



**DISCOVER. CONNECT. PROSPER.** 

## Participating in NGH Initiative



- Village as Developer
- RFP for Engineering
- PUD Zoning



# **Concept Plan to Plat**









### **How Does NGH Work?**





### NGH Fund Request Review/Approval

- Screening Checklist/Review PMT
- Consideration NGHC/Co. Exec Comm.
- \$20,000/owner occupied unit

### Declaration of Restrictions

- Requiring owner occupancy of NGH units
- Recorded when builder takes ownership of lots

### Lien Obligation

- Recorded promissory note and mortgage when builder takes ownership of lots
- \$20,000 satisfied at closing to