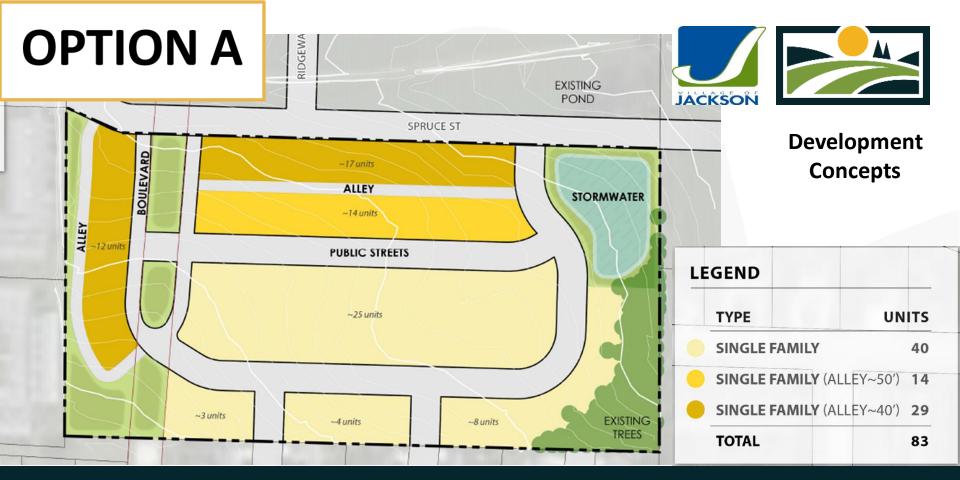

Engineering services, planning services, surveying, environmental due diligence, land acquisition, infrastructure development (roads, sewer, water, sidewalks, grading, etc.), direct developer incentives, stormwater management, street trees, signs, lighting, municipal fees and permits



### **Oaks of Jackson**







**DISCOVER. CONNECT. PROSPER.** 

## **Median Sale Prices in Jackson**





- October 2019: \$270,200
- October 2020: \$185,450
- October 2021: \$292,545
- September 2022: \$345,000
- New homes are becoming out of reach for households earning median income.



**DISCOVER. CONNECT. PROSPER.** 

Source: realtor.com







Site Analysis

# Single Family - Various Formats

















# **Duplexes**









**DISCOVER. CONNECT. PROSPER.** 

## **Townhomes**





















**DISCOVER. CONNECT. PROSPER.** 



**DISCOVER. CONNECT. PROSPER.** 

## Participating in NGH Initiative



- Village as Developer
- RFP for Engineering
- PUD Zoning



# **Concept Plan to Plat**









### **How Does NGH Work?**





### NGH Fund Request Review/Approval

- Screening Checklist/Review PMT
- Consideration NGHC/Co. Exec Comm.
- \$20,000/owner occupied unit

### Declaration of Restrictions

- Requiring owner occupancy of NGH units
- Recorded when builder takes ownership of lots

### Lien Obligation

- Recorded promissory note and mortgage when builder takes ownership of lots
- \$20,000 satisfied at closing to home buyers
- Funds paid back into NGH Fund for future developments



### **How Does NGH Work?**





#### Deed Restriction

- Since there are discounts provided t