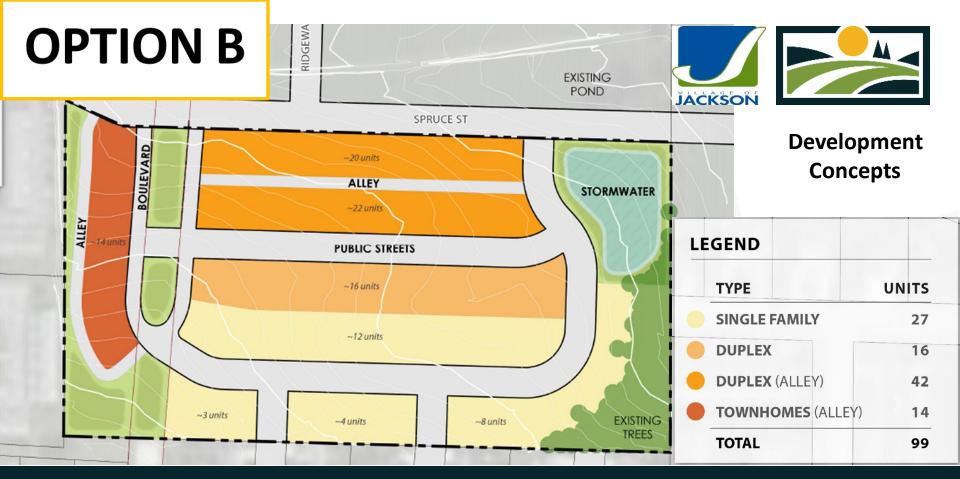

ngineering services, planning services, surveying, environmental due diligence, land acquisition, infrastructure development (roads, sewer, water, sidewalks, grading, etc.), direct developer incentives, stormwater management, street trees, signs, lighting, municipal fees and permits



### **Oaks of Jackson**







**DISCOVER. CONNECT. PROSPER.** 

## **Median Sale Prices in Jackson**





- October 2019: \$270,200
- October 2020: \$185,450
- October 2021: \$292,545
- September 2022: \$345,000
- New homes are becoming out of reach for households earning median income.



**DISCOVER. CONNECT. PROSPER.** 

Source: realtor.com







Site Analysis

# Single Family - Various Formats

















# **Duplexes**









**DISCOVER. CONNECT. PROSPER.** 

## **Townhomes**





















**DISCOVER. CONNECT. PROSPER.** 



**DISCOVER. CONNECT. PROSPER.** 

## Participating in NGH Initiative



- Village as Developer
- RFP for Engineering
- PUD Zoning



# **Concept Plan to Plat**









### **How Does NGH Work?**





### NGH Fund Request Review/Approval

- Screening Checklist/Review PMT
- Consideration NGHC/Co. Exec Comm.
- \$20,000/owner occupied unit

### Declaration of Restrictions

- Requiring owner occupancy of NGH units
- Recorded when builder takes ownership of lots

### Lien Obligation

- Recorded promissory note and mortgage when builder takes ownership of lots
- \$20,000 satisfied at closing to home buyers
- Funds paid back into NGH Fund for future developments



### **How Does NGH Work?**





#### Deed Restriction

- Since there are discounts provided to