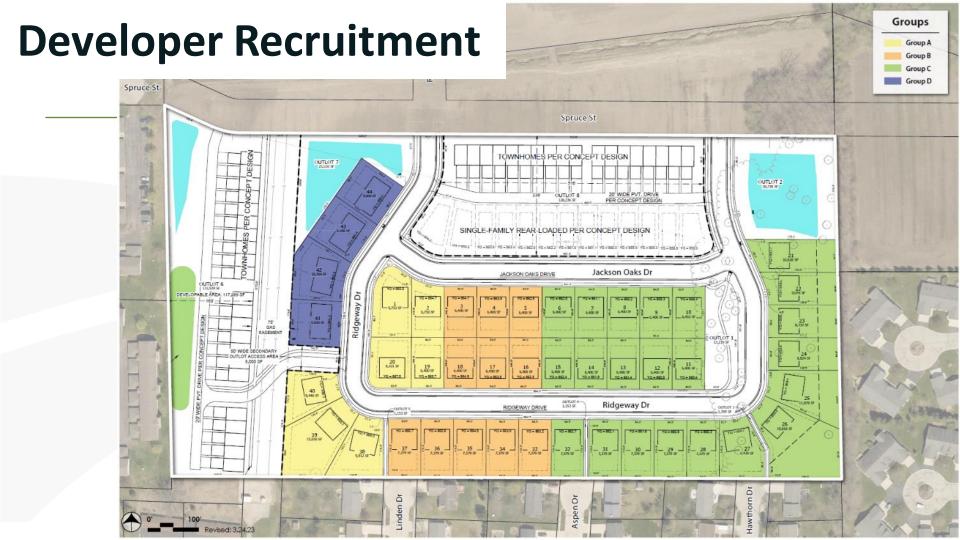

ormwater management, street trees, signs, lighting, municipal fees and permits



### **Oaks of Jackson**







**DISCOVER. CONNECT. PROSPER.** 

## **Median Sale Prices in Jackson**





- October 2019: \$270,200
- October 2020: \$185,450
- October 2021: \$292,545
- September 2022: \$345,000
- New homes are becoming out of reach for households earning median income.



**DISCOVER. CONNECT. PROSPER.** 

Source: realtor.com







Site Analysis

# Single Family - Various Formats

















# **Duplexes**









**DISCOVER. CONNECT. PROSPER.** 

## **Townhomes**





















**DISCOVER. CONNECT. PROSPER.** 



**DISCOVER. CONNECT. PROSPER.** 

## Participating in NGH Initiative



- Village as Developer
- RFP for Engineering
- PUD Zoning



# **Concept Plan to Plat**









### **How Does NGH Work?**





### NGH Fund Request Review/Approval

- Screening Checklist/Review PMT
- Consideration NGHC/Co. Exec Comm.
- \$20,000/owner occupied unit

### Declaration of Restrictions

- Requiring owner occupancy of NGH units
- Recorded when builder takes ownership of lots

### Lien Obligation

- Recorded promissory note and mortgage when builder takes ownership of lots
- \$20,000 satisfied at closing to home buyers
- Funds paid back into NGH Fund for future developments



### **How Does NGH Work?**





#### Deed Restriction

- Since there are discounts provided to hit NGH price points, homes will be sold for under fair market value (FMV).
- To prevent homeowners from flipping homes for profit, if a home is sold within the first 5 years, a percentage of the differenc