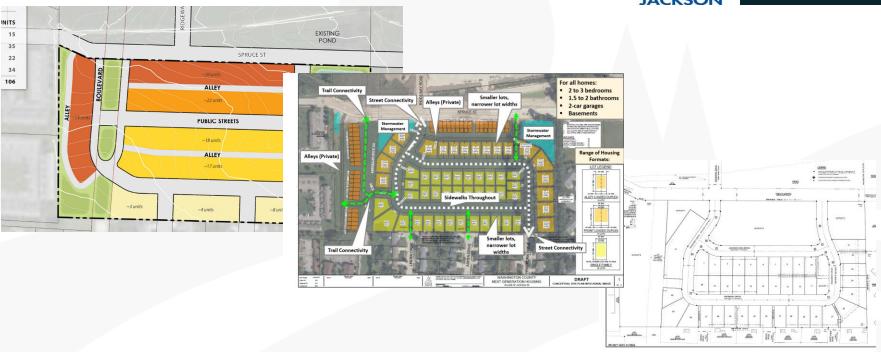

stormwater management, street trees, signs, lighting, municipal fees and permits



### **Oaks of Jackson**







**DISCOVER. CONNECT. PROSPER.** 

## **Median Sale Prices in Jackson**





- October 2019: \$270,200
- October 2020: \$185,450
- October 2021: \$292,545
- September 2022: \$345,000
- New homes are becoming out of reach for households earning median income.



**DISCOVER. CONNECT. PROSPER.** 

Source: realtor.com







Site Analysis

# Single Family - Various Formats

















# **Duplexes**









**DISCOVER. CONNECT. PROSPER.** 

## **Townhomes**





















**DISCOVER. CONNECT. PROSPER.** 



**DISCOVER. CONNECT. PROSPER.** 

## Participating in NGH Initiative



- Village as Developer
- RFP for Engineering
- PUD Zoning



# **Concept Plan to Plat**









### **How Does NGH Work?**





### NGH Fund Request Review/Approval

- Screening Checklist/Review PMT
- Consideration NGHC/Co. Exec Comm.
- \$20,000/owner occupied unit

### Declaration of Restrictions

- Requiring owner occupancy of NGH units
- Recorded when builder takes ownership of lots

### Lien Obligation

- Recorded promissory note and mortgage when builder takes ownership of lots
- \$20,000 satisfied at closing to home buyers
- Funds paid back into NGH Fund for future developments



### **How Does NGH Work?**





#### Deed Restriction

- Since there are discounts provided to hit NGH price points, homes will be sold for under fair market value (FMV).
- To prevent homeowners from flipping homes for profit, if a home is sold within the first 5 years, a percentage of the differe