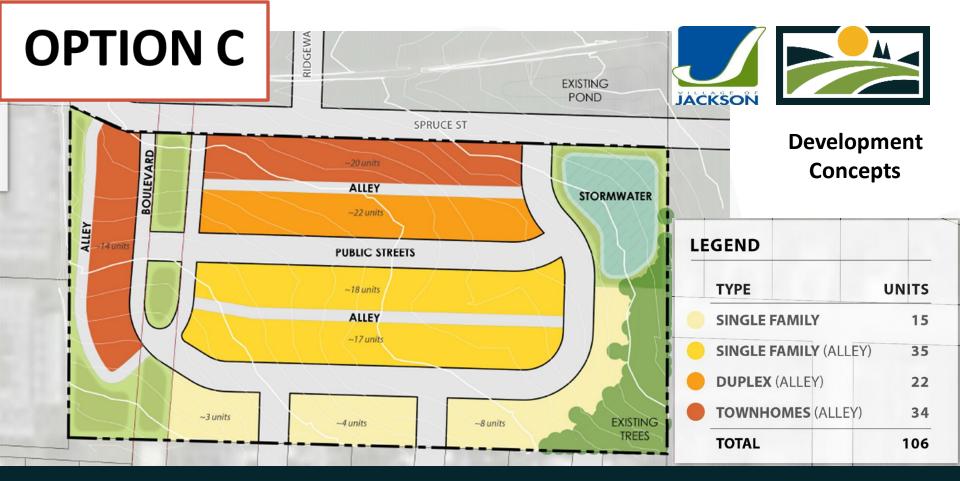

es, surveying, environmental due diligence, land acquisition, infrastructure development (roads, sewer, water, sidewalks, grading, etc.), direct developer incentives, stormwater management, street trees, signs, lighting, municipal fees and permits



### **Oaks of Jackson**







**DISCOVER. CONNECT. PROSPER.** 

## **Median Sale Prices in Jackson**





- October 2019: \$270,200
- October 2020: \$185,450
- October 2021: \$292,545
- September 2022: \$345,000
- New homes are becoming out of reach for households earning median income.



**DISCOVER. CONNECT. PROSPER.** 

Source: realtor.com







Site Analysis

# Single Family - Various Formats

















# **Duplexes**









**DISCOVER. CONNECT. PROSPER.** 

## **Townhomes**





















**DISCOVER. CONNECT. PROSPER.** 



**DISCOVER. CONNECT. PROSPER.** 

## Participating in NGH Initiative



- Village as Developer
- RFP for Engineering
- PUD Zoning



# **Concept Plan to Plat**









### **How Does NGH Work?**





### NGH Fund Request Review/Approval

- Screening Checklist/Review PMT
- Consideration NGHC/Co. Exec Comm.
- \$20,000/owner occupied unit

### Declaration of Restrictions

- Requiring owner occupancy of NGH units
- Recorded when builder takes ownership of lots

### Lien Obligation

- Recorded promissory note and mortgage when builder takes ownership of lots
- \$20,000 satisfied at closing to home buyers
- Funds paid back into NGH Fund for future developments



### **How Does NGH Work?**





#### Deed Restriction

- Since there are discounts provided to hit NGH price points, homes will be